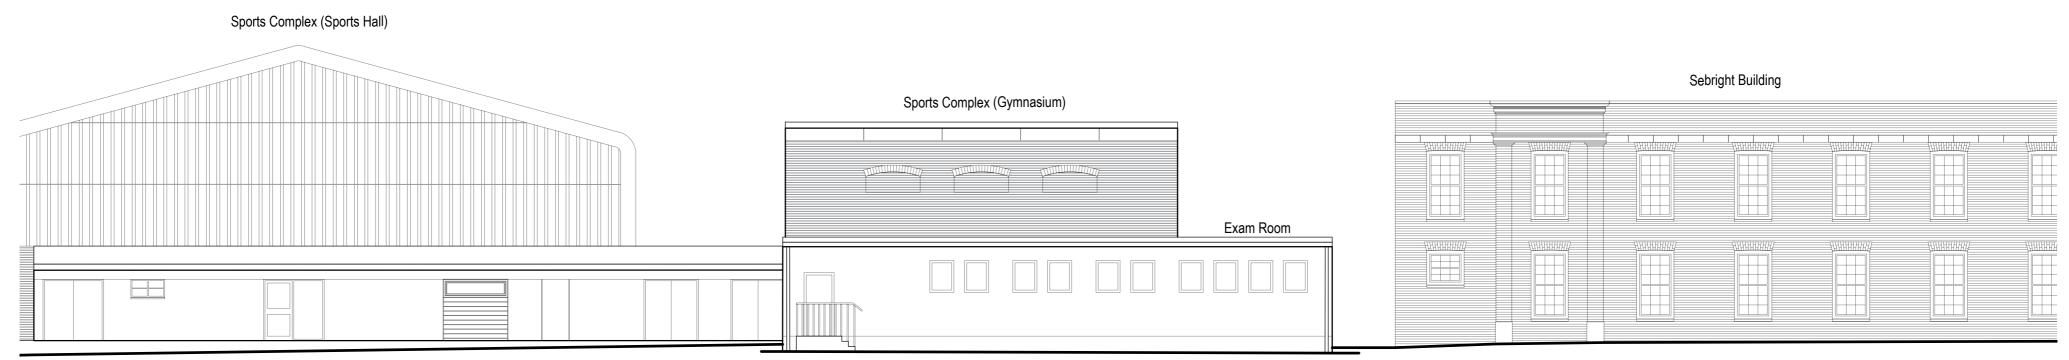

**Existing South - West Elevation** 

**Proposed South - West Elevation** 

Robothams Architects
The Old Library
12 Church Street
Warwick CV34 4AB
T 01926 493843
F 01926 495314
architects@robothams.co.uk
www.robothams.co.uk

PROJECT TITLE

Wolverley School Kidderminster for Kier Construction

DRAWING TITLE

Replacement Classrooms Existing & Proposed South West Elevations

| STATUS Planning S0  |     |            |       |               |       |          |      |        |
|---------------------|-----|------------|-------|---------------|-------|----------|------|--------|
| SCALE               | 1:1 | 125        |       | SHEET<br>SIZE | A2    | DRAWN    |      | DD     |
| DATE                | Ma  | ay 2022    | 2     |               |       | CHECKE   | ΞD   | JM     |
| RA Project No. 4209 |     |            |       |               |       | REVISION |      | P01    |
| Project             | t   | Originator | Volun | ne            | Level | Туре     | Role | Number |
| WCE                 | SS  | RBA        | - NO  | C -           | ZZ    | D -      | Α-   | 000119 |