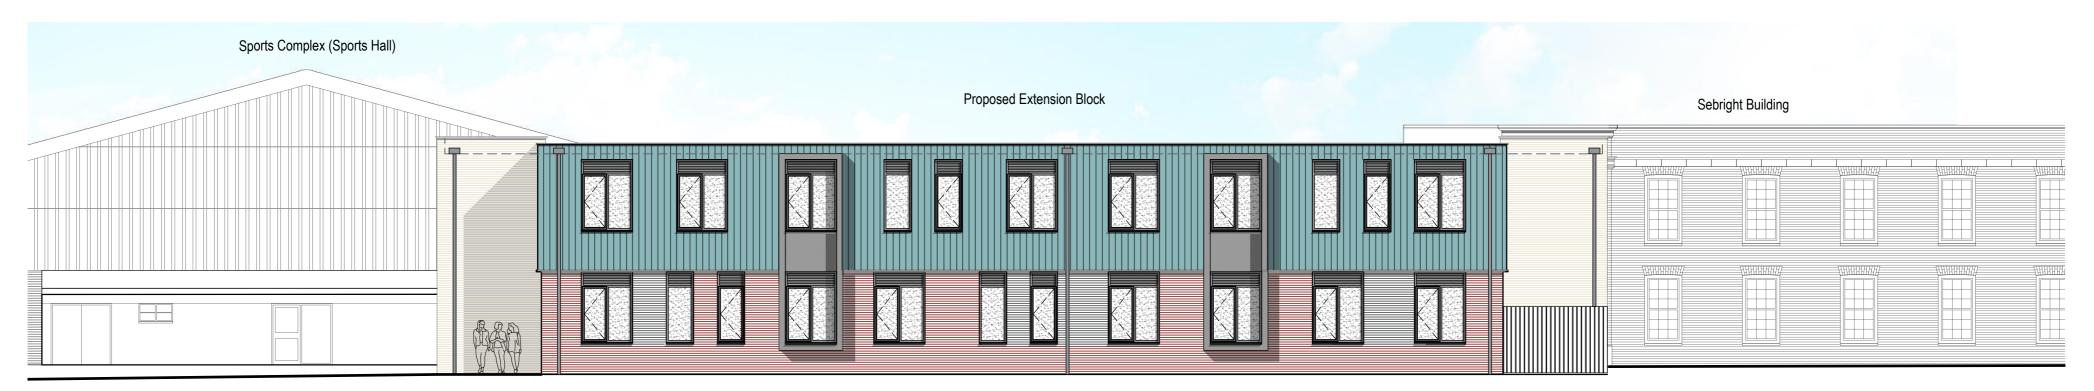

**Existing South - West Elevation** 

**Proposed South - West Elevation** 

Robothams Architects
The Old Library
12 Church Street
Warwick CV34 4AB
T 01926 493843
F 01926 495314
architects@robothams.co.uk
www.robothams.co.uk

PROJECT TITLE

Wolverley School Kidderminster for Kier Construction

DRAWING TITLE

Replacement Classrooms Existing & Proposed South West Elevations

| STATUS Planning S0  |     |            |       |               |       |          |      |        |
|---------------------|-----|------------|-------|---------------|-------|----------|------|--------|
| SCALE               | 1:1 | 125        |       | SHEET<br>SIZE | A2    | DRAWN    |      | DD     |
| DATE                | Ma  | ay 2022    | 2     |               |       | CHECKE   | ΞD   | JM     |
| RA Project No. 4209 |     |            |       |               |       | REVISION |      | P01    |
| Project             | t   | Originator | Volun | ne            | Level | Туре     | Role | Number |
| WCE                 | SS  | RBA        | - NO  | C -           | ZZ    | D -      | Α-   | 000119 |